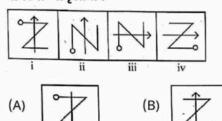

+ \frac{1}{u}$$
1 1 1

(C) f v u

- (E) अनुत्तरित प्रश्न

[A]

- 129. यदि 'PARK' को '5394', 'SHIRT' को '17698' और 'PANDIT' को '532068' कोडित किया जाता है तो 'NISHAR' को उसी कोड भाषा में क्या कोडित किया जाएगा?
  - (A) 266734
  - (B) 261739
  - (C) 261789
  - (D) 231954
  - (E) अनुत्तरित प्रश्न

[B]

130. टेबिल में लुप्त संख्या (?) ज्ञात करः

| 2  | 1  | 6  |
|----|----|----|
| 4  | 7  | 2  |
| 8  | 5  | 11 |
| 30 | 34 | ?  |

(A) 20

(B) 15

(C) 16

(D) 17

- (E) अनुत्तरित प्रश्न
- 131. नीचे दिए गए विकल्पों में से कौन दिए गए क्रम को पूरा करेगा?
  - gfe\_ig\_eii\_fei\_gf\_ii

### (A) if gie

- (B) e i f g i
- (C) figie
- (D) if ige
- (E) अनुत्तरित प्रश्न

[A]

132. दिए गए विकल्पों में से एक आकृति का चयन करें जो चार समस्या आकतियों द्वारा स्थापित श्रेणी को जारी रखेगी?

### समस्या आकृतियाँ :







(E) अनुत्तरित प्रश्न

[C]

- 133. दी गई श्रेणी में निम्नलिखित विकल्पों में से कौन सी संख्या ? के स्थान पर आएगी?
  - 3, 15, 35, 63, ?, 143
  - (A) 99
- (B) 125
- (C) 81
- (D) 75
- (E) अनुत्तरित प्रश्न
- [A]
- 134. + और को तथा 8 और 7 को परस्पर बदलने के बाद निम्नलिखित में से कौन सा समीकरण सही होगा?
  - $(A) 8 \times 2 + 7 6 = 9$
- (B)  $8 7 + 3 \times 5 = 35$
- (C)  $7 \times 8 + 6 9 = 25$  (D)  $6 + 8 \times 2 7 = 0$
- (E) अनुत्तरित प्रश्न
- 135. एक निश्चित धनराशि, चक्रवृद्धि ब्याज पर 4 वर्षों के बाद, ₹7,464, और 8 वर्षों के बाद ₹29,856 हो जाती है, तो धनराशि का मान हैः
  - (A) ₹37,320
- (B) ₹3,732
- (C) ₹1,866
- (D) ₹933
- (E) अनुत्तरित प्रश्न
- [C] 136. Choose the most appropriate English translation of the given sentence. वह क्यों रो रही है?
  - (A) She is weeping why?
  - (B) Why she